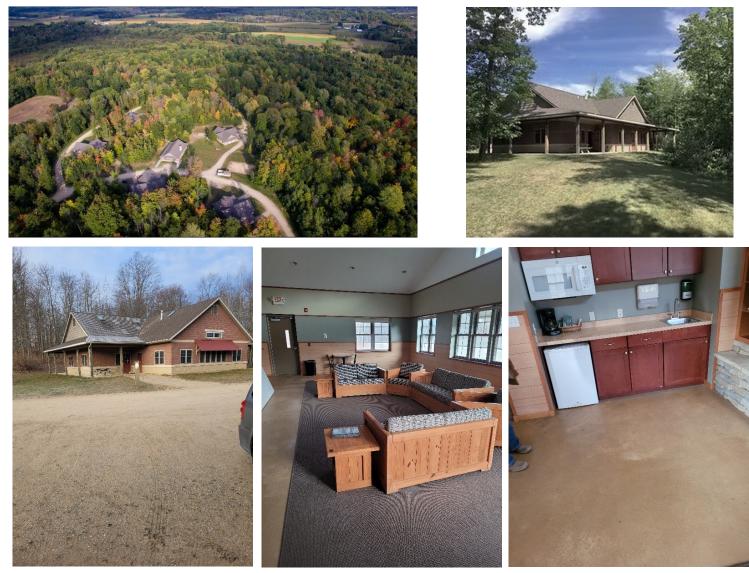

## Cran Hill Cabin Layout

5 cabins with identical layout

The **<u>Saddleback cabins</u>** are a collection of 5 identical brick cabins. Each cabin houses 36 beds. The cabins include a lobby, small kitchen, showers and bathrooms.

An outdoor Pavilion sits in the center of the Saddleback cabins. Outdoor fireplace available.