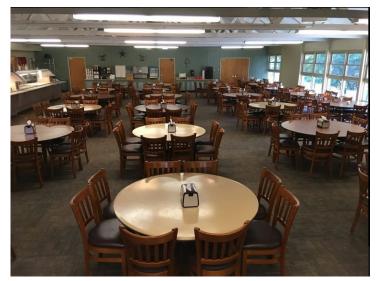

The **Dining Center** seats 170 at time with a Buffet food service. Coffee, juice and soda are available at each meal. Gluten-free and dairy-free options are available at each meal.

The **Target Sports** area supplies three ranges in one location. There is a **22 range** (top) for 8 shooters at a time. The **Archery** (center) supports 8 to 12 shooters at a time. The **Slingshot** (bottom) range allows to 9 shooters at a time. This range uses steel balls to shoot at metal targets on a shed site.