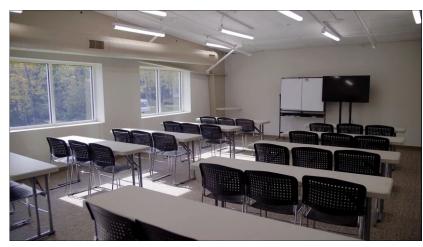

The **Ministry Center** seats 450 with a stage, large screens, sound and lighting. This center can also be used for indoor games and has 2 large rooms for meetings, craft activities or other purposes.