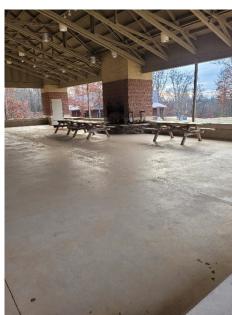

The **<u>Saddleback cabins</u>** are a collection of 5 identical brick cabins. Each cabin houses 36 beds. The cabins include a lobby, small kitchen, showers and bathrooms.

An outdoor Pavilion sits in the center of the Saddleback cabins. Outdoor fireplace available.