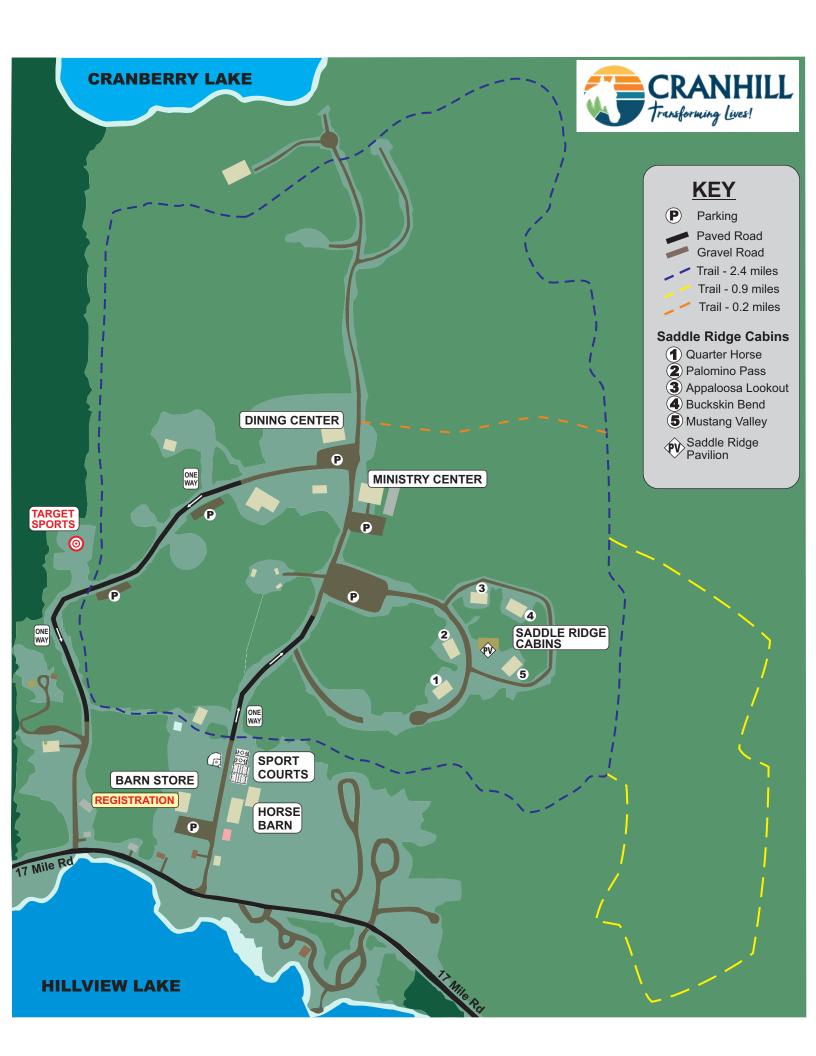

## **Cran Hill Camp Tour**

**Barn Store** building houses a gift and candy store. It will be our location for camp registration.

On the lower level is an indoor games room.

Across the street are the **horse barns** and animal petting zoo.

The **<u>Saddleback cabins</u>** are a collection of 5 identical brick cabins. Each cabin houses 36 beds. The cabins include a lobby, small kitchen, showers and bathrooms.

An outdoor Pavilion sits in the center of the Saddleback cabins. Outdoor fireplace available.

The **Ministry Center** seats 450 with a stage, large screens, sound and lighting. This center can also be used for indoor games and has 2 large rooms for meetings, craft activities or other purposes.

The **Dining Center** seats 170 at time with a Buffet food service. Coffee, juice and soda are available at each meal. Gluten-free and dairy-free options are available at each meal.

The **Target Sports** area supplies three ranges in one location. There is a **22 range** (top) for 8 shooters at a time. The **Archery** (center) supports 8 to 12 shooters at a time. The **Slingshot** (bottom) range allows to 9 shooters at a time. This range uses steel balls to shoot at metal targets on a shed site.