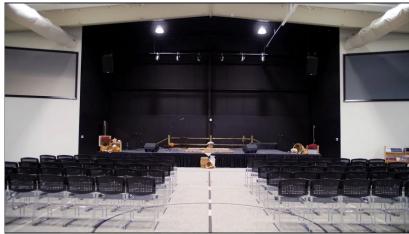

The **Ministry Center** seats 450 with a stage, large screens, sound and lighting. This center can also be used for indoor games and has 2 large rooms for meetings, craft activities or other purposes.