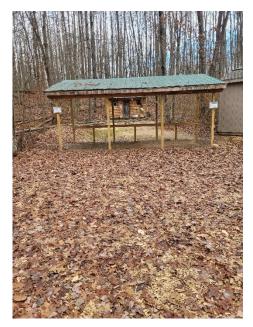

The **Dining Center** seats 170 at time with a Buffet food service. Coffee, juice and soda are available at each meal. Gluten-free and dairy-free options are available at each meal.

The **Target Sports** area supplies three ranges in one location. There is a **22 range** (top) for 8 shooters at a time. The **Archery** (center) supports 8 to 12 shooters at a time. The **Slingshot** (bottom) range allows to 9 shooters at a time. This range uses steel balls to shoot at metal targets on a shed site.