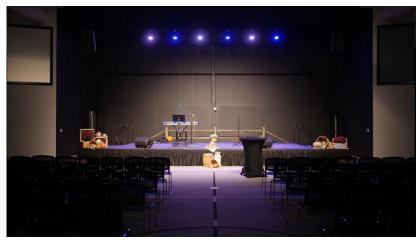

The **Ministry Center** seats 450 with a stage, large screens, sound and lighting. This center can also be used for indoor games and has 2 large rooms for meetings, craft activities or other purposes.