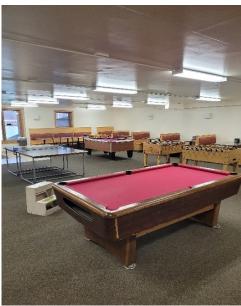

## **Cran Hill Camp Tour**

**Barn Store** building houses a gift and candy store. It will be our location for camp registration.

On the lower level is an indoor games room.

Across the street are the **horse barns** and animal petting zoo.