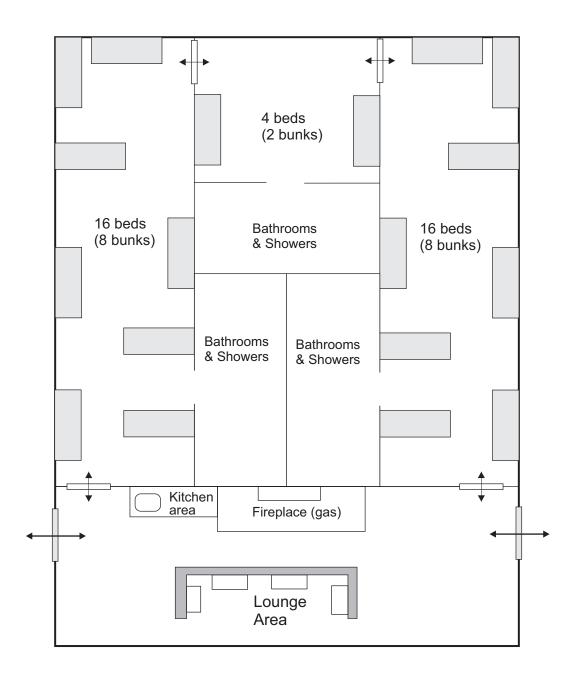

## Cran Hill Cabin Layout

5 cabins with identical layout

The **<u>Saddleback cabins</u>** are a collection of 5 identical brick cabins. Each cabin houses 36 beds. The cabins include a lobby, small kitchen, showers and bathrooms.

An outdoor Pavilion sits in the center of the Saddleback cabins. Outdoor fireplace available.