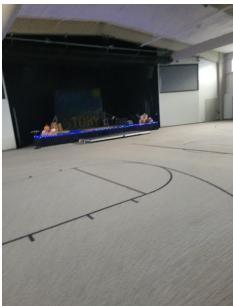

The **Ministry Center** seats 450 with a stage, large screens, sound and lighting. This center can also be used for indoor games and has 2 large rooms for meetings, craft activities or other purposes.