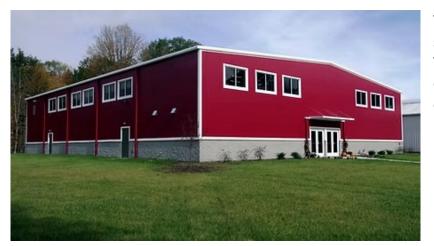

The **Ministry Center** seats 450 with a stage, large screens, sound and lighting. This center can also be used for indoor games and has 2 large rooms for meetings, craft activities or other purposes.