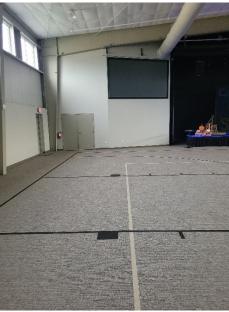

The **Ministry Center** seats 450 with a stage, large screens, sound and lighting. This center can also be used for indoor games and has 2 large rooms for meetings, craft activities or other purposes.