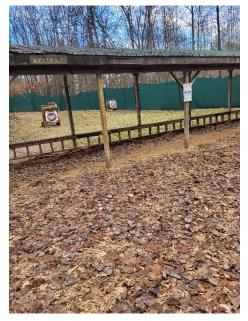

The **Dining Center** seats 170 at time with a Buffet food service. Coffee, juice and soda are available at each meal. Gluten-free and dairy-free options are available at each meal.

The **Target Sports** area supplies three ranges in one location. There is a **22 range** (top) for 8 shooters at a time. The **Archery** (center) supports 8 to 12 shooters at a time. The **Slingshot** (bottom) range allows to 9 shooters at a time. This range uses steel balls to shoot at metal targets on a shed site.