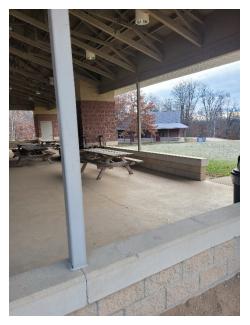

The **<u>Saddleback cabins</u>** are a collection of 5 identical brick cabins. Each cabin houses 36 beds. The cabins include a lobby, small kitchen, showers and bathrooms.

An outdoor Pavilion sits in the center of the Saddleback cabins. Outdoor fireplace available.