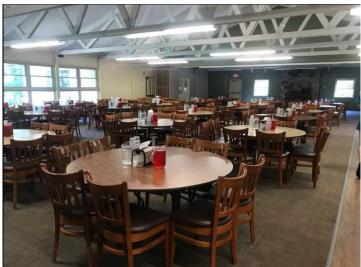

The **Dining Center** seats 170 at time with a Buffet food service. Coffee, juice and soda are available at each meal. Gluten-free and dairy-free options are available at each meal.

The **Target Sports** area supplies three ranges in one location. There is a **22 range** (top) for 8 shooters at a time. The **Archery** (center) supports 8 to 12 shooters at a time. The **Slingshot** (bottom) range allows to 9 shooters at a time. This range uses steel balls to shoot at metal targets on a shed site.