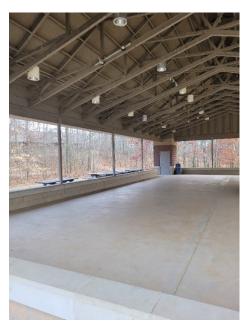

The **<u>Saddleback cabins</u>** are a collection of 5 identical brick cabins. Each cabin houses 36 beds. The cabins include a lobby, small kitchen, showers and bathrooms.

An outdoor Pavilion sits in the center of the Saddleback cabins. Outdoor fireplace available.