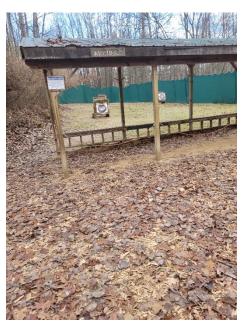

The **Dining Center** seats 170 at time with a Buffet food service. Coffee, juice and soda are available at each meal. Gluten-free and dairy-free options are available at each meal.

The **Target Sports** area supplies three ranges in one location. There is a **22 range** (top) for 8 shooters at a time. The **Archery** (center) supports 8 to 12 shooters at a time. The **Slingshot** (bottom) range allows to 9 shooters at a time. This range uses steel balls to shoot at metal targets on a shed site.