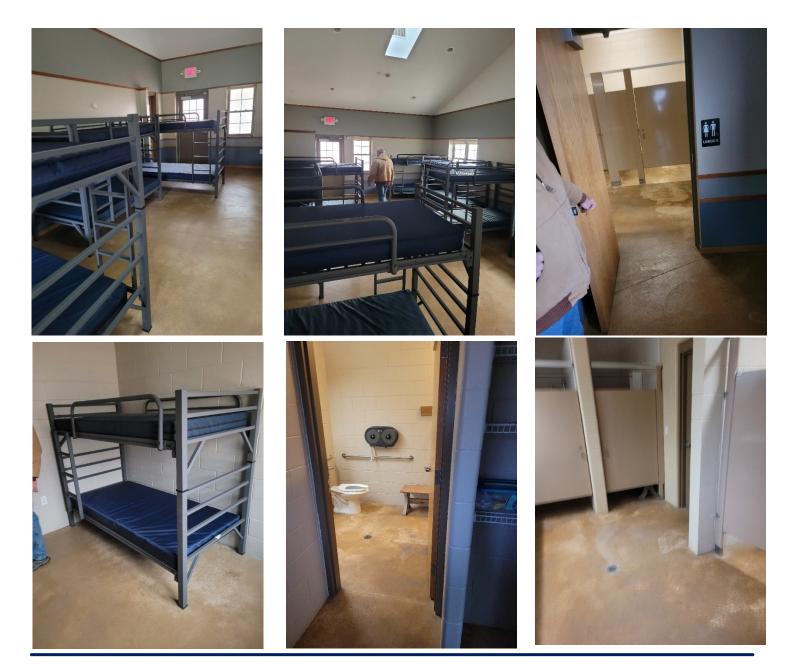

## Cran Hill Cabin Layout

5 cabins with identical layout

The **<u>Saddleback cabins</u>** are a collection of 5 identical brick cabins. Each cabin houses 36 beds. The cabins include a lobby, small kitchen, showers and bathrooms.

An outdoor Pavilion sits in the center of the Saddleback cabins. Outdoor fireplace available.