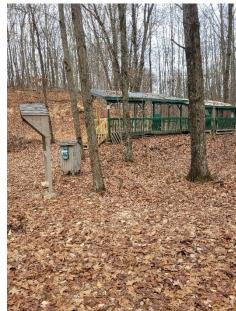

The **<u>Saddleback cabins</u>** are a collection of 5 identical brick cabins. Each cabin houses 36 beds. The cabins include a lobby, small kitchen, showers and bathrooms.

An outdoor Pavilion sits in the center of the Saddleback cabins. Outdoor fireplace available.